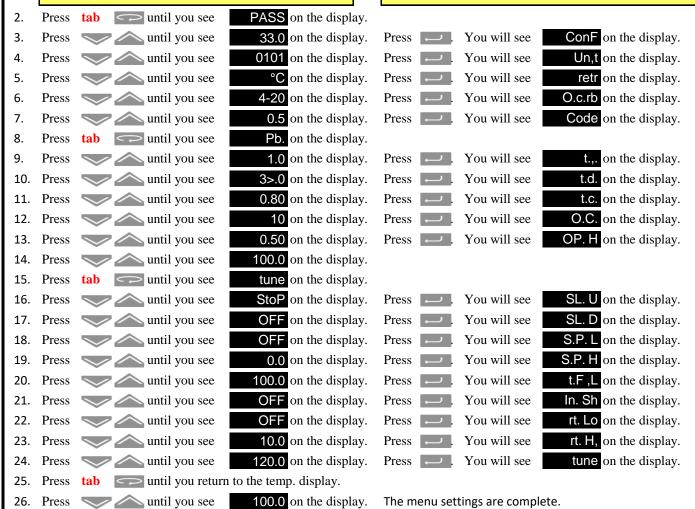

## For ASCON:

After you power on the controller, if "ConF" is displayed, execute steps 4-26. If ambient temperature is displayed, execute steps 8-26. If you make a mistake at any point in the procedure, go back to step 8 and start over.

## For ATHENA:

After you power on the controller, you will need to enter a passcode. Therefore, you must execute steps 2-26. If you make a mistake at any point in the procedure, go back to step 2 and start over.