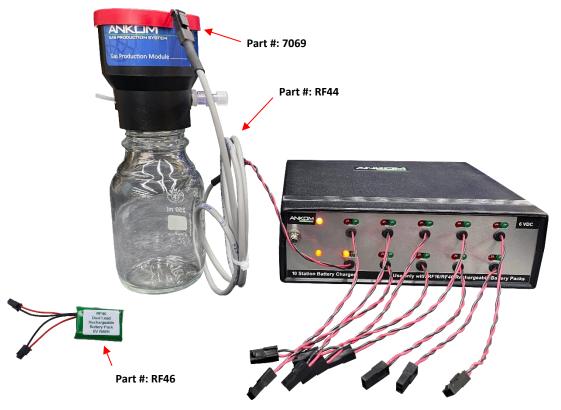

## **ANKOM DUAL LEAD RECHARGEABLE BATTERY KIT (Part #: RF43)**

The Dual Lead Rechargeable Battery Kit, designed for use with the ANKOM RF Gas Production System, allows the user to connect the dual lead battery to both the module and charger while the module is in use.

- Place the battery in the module and connect one lead to the module. Connect the other lead to the charger with the 3 ft. extension cable.
- The user can now charge the battery when voltage gets low without removing the battery from the module, or keep the charger connected to the battery for continuous charging throughout the test.
- The Dual Lead Rechargeable Battery Kit (Part #: RF43) includes:
  - Dual Lead Rechargeable Battery (Part #: RF46)
  - o RF Module Housing Cap (Modified) (Part #: 7069)
  - o 3 ft. Extension Cable (Other lengths available upon request) (Part #: RF44)