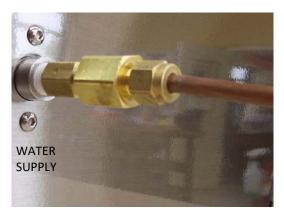

3. Install the Water Filter Assembly (A07) to the port labeled "WATER SUPPLY" on the left side of the DELTA/A2000 Instrument.