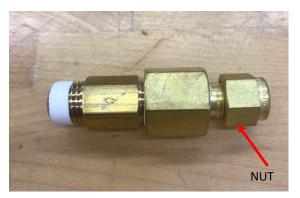

## Water Filter Installation (A07) DELTA/A2000

1. Remove the A07 Water Filter Assembly from the 6"x6" plastic bag. This should come with a nut (Red Arrow) already on it.

2. If an A13 Copper Tube Assembly was purchased, the nut (Red Arrow) comes already installed on the Copper tubing. Remove the nut from the A07 Water Filter (This is an extra and can be saved in case the one being used is damaged) and use the one already installed on the Copper tubing Assembly. When connecting it to the A07 Water Filter, Take notice of the direction of the ferrule (Blue Arrow).