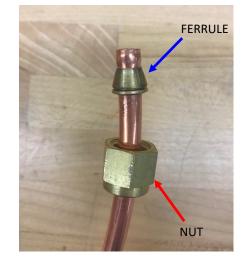

3. Install the Water Filter Assembly (A07) to the port labeled "WATER SUPPLY" on the left side of the DELTA/A2000 Instrument.