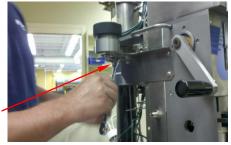

## Vent Tube Upgrade

XT15/XT15I

Service Procedure **004** 

Revised: 11/03/2014

This Service Procedure helps facilitate the easy replacement of the vent tube in ANKOM XT15 Fat Analyzer.

- 1. Remove the Fill Cup Bracket.
  - a. Loosen the compression nut under the Fill Cup Assembly.
  - b. Remove the two screws holding the Fill Cup Bracket in place. Support the bracket as this will drop without the nut and screws in place.
  - c. Set the Fill Cup Bracket aside for later.

2. Loosen the compression nut to remove the Vent Trap Assembly. Remove and set aside for later.

3. Loosen the two compression nuts to remove the Vent Tube.

4. Remove the four screws on the inside edge of the side panel. This will release the side panel from the frame.