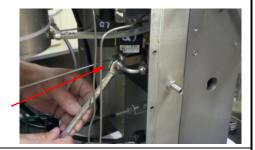

### Vent Tube Upgrade XT15/XT15I

Service Procedure**004**Revised: 11/03/2014

c. Tighten the tube fittings on each end of the newly installed 1/4"  $90^{\circ}$  elbow tubing.

8. Reconnect the Vent Trap Assembly by tightening the compression fitting.

- 9. Reattach the Fill Cup Bracket.
  - a. Tighten the compression nut beneath the Fill Cup Bracket.
  - b. Tighten the two screws that mount the bracket to the frame.