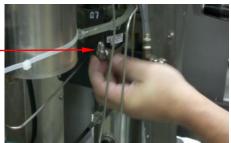

## Vent Tube Upgrade

XT15/XT15I

Service Procedure **004** 

Revised: 11/03/2014

This Service Procedure helps facilitate the easy replacement of the vent tube in ANKOM XT15 Fat Analyzer.

- 1. Remove the Fill Cup Bracket.
  - a. Loosen the compression nut under the Fill Cup Assembly.
  - b. Remove the two screws holding the Fill Cup Bracket in place. Support the bracket as this will drop without the nut and screws in place.
  - c. Set the Fill Cup Bracket aside for later.