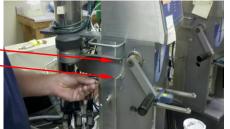

2. Loosen the compression nut to remove the Vent Trap Assembly. Remove and set aside for later.

3. Loosen the two compression nuts to remove the Vent Tube.

4. Remove the four screws on the inside edge of the side panel. This will release the side panel from the frame.