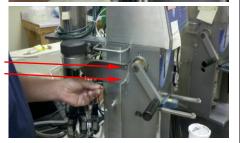

#### 5. Replace the fitting on the Vent Trap Assembly.

- a. Remove the 1/8" fitting on the Vent Trap Assembly.
- b. Install a new 1/4" straight compression fitting onto the Vent Trap Assembly.

1/8" fitting

1/4" fitting

1/8" fitting