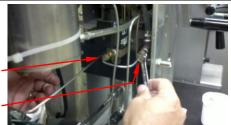

#### 5. Replace the fitting on the Vent Trap Assembly.

- a. Remove the 1/8" fitting on the Vent Trap Assembly.
- b. Install a new 1/4" straight compression fitting onto the Vent Trap Assembly.

1/8" fitting

1/4" fitting

1/8" fitting