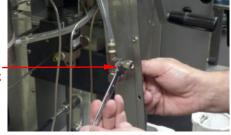

#### 6. Replace the fitting on the Q7 Valve.

- a. Remove the 1/8" compression fitting off of the Q7 Valve.
- b. Install a new 1/4"  $90^{\circ}$  elbow fitting onto the Q7 fitting.