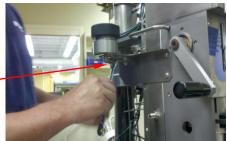

#### 6. Replace the fitting on the Q7 Valve.

- a. Remove the 1/8" compression fitting off of the Q7 Valve.
- b. Install a new 1/4"  $90^{\circ}$  elbow fitting onto the Q7 fitting.

#### 7. Install 1/4" 90° elbow tubing.

- a. Install the 1/4" 90° elbow tubing into the new 1/4" compression fittings. Do not tighten.
- b. Reinstall the side panel with the four screws.