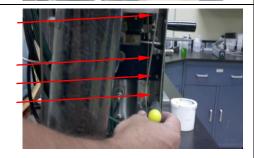

## Vent Tube Upgrade

XT15/XT15I

Service Procedure **004** 

Revised: 11/03/2014

This Service Procedure helps facilitate the easy replacement of the vent tube in ANKOM XT15 Fat Analyzer.

- 1. Remove the Fill Cup Bracket.
  - a. Loosen the compression nut under the Fill Cup Assembly.
  - b. Remove the two screws holding the Fill Cup Bracket in place. Support the bracket as this will drop without the nut and screws in place.
  - c. Set the Fill Cup Bracket aside for later.

2. Loosen the compression nut to remove the Vent Trap Assembly. Remove and set aside for later.

3. Loosen the two compression nuts to remove the Vent Tube.

4. Remove the four screws on the inside edge of the side panel. This will release the side panel from the frame.