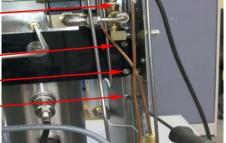

#### 7. Install 1/4" 90° elbow tubing.

- a. Install the 1/4" 90° elbow tubing into the new 1/4" compression fittings. Do not tighten.
- b. Reinstall the side panel with the four screws.

### Vent Tube Upgrade XT15/XT15I

Service Procedure**004**Revised: 11/03/2014

c. Tighten the tube fittings on each end of the newly installed 1/4"  $90^{\circ}$  elbow tubing.

8. Reconnect the Vent Trap Assembly by tightening the compression fitting.