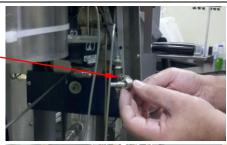

2. Loosen the compression nut to remove the Vent Trap Assembly. Remove and set aside for later.

3. Loosen the two compression nuts to remove the Vent Tube.

4. Remove the four screws on the inside edge of the side panel. This will release the side panel from the frame.