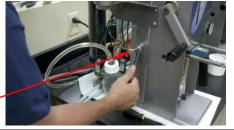

#### 6. Replace the fitting on the Q7 Valve.

- a. Remove the 1/8" compression fitting off of the Q7 Valve.
- b. Install a new 1/4"  $90^{\circ}$  elbow fitting onto the Q7 fitting.