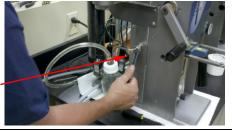

## Vent Tube Upgrade

XT15/XT15I

Service Procedure **004** 

Revised: 11/03/2014

This Service Procedure helps facilitate the easy replacement of the vent tube in ANKOM XT15 Fat Analyzer.

- 1. Remove the Fill Cup Bracket.
  - a. Loosen the compression nut under the Fill Cup Assembly.
  - b. Remove the two screws holding the Fill Cup Bracket in place. Support the bracket as this will drop without the nut and screws in place.
  - c. Set the Fill Cup Bracket aside for later.

2. Loosen the compression nut to remove the Vent Trap Assembly. Remove and set aside for later.

3. Loosen the two compression nuts to remove the Vent Tube.

4. Remove the four screws on the inside edge of the side panel. This will release the side panel from the frame.