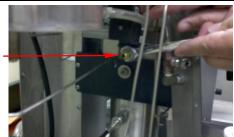

#### 5. Replace the fitting on the Vent Trap Assembly.

- a. Remove the 1/8" fitting on the Vent Trap Assembly.
- b. Install a new 1/4" straight compression fitting onto the Vent Trap Assembly.

1/8" fitting

1/4" fitting

1/8" fitting